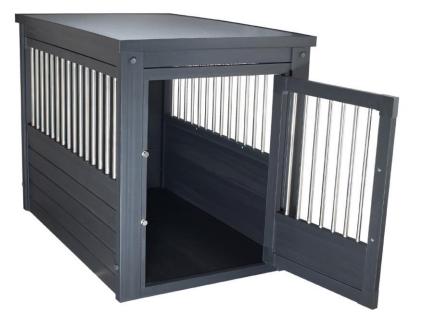

## Pet Crate with Stainless Steel Spindles

- -Available in Espresso, Russet, Gray, and Antique White.
- -Furniture quality end table dog crate
- -Made with a composite of wood and recycled polymer
- -Beautifully integrates into any home décor
- -Note: our crates are made for dogs that are familiar with crates and are less likely to chew. Please note that any crate that isn't 100% wire or metal has the ability to be chewed.

Our newest crate with stainless steel spindles! Our crates are stylish and affordable!

A convenient place for your pet when indoors; styled to look and perform like an end table. Easy assembly in 5 minutes or less. Color goes all the way through the material so scratches are less likely to show. InnPlace is made using an eco-friendly material made from recycled polymers and reclaimed wood.

Available in three colors with four sizes. Note the large and extra large models have two (2) latches for added security. The bars are 100% stainless steel, the safest metal available, and will never rust.